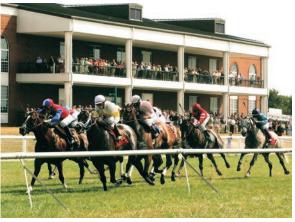

### How to Experience the Thrill and Majesty of Kentucky Horse Racing

There are few words more synonymous with Kentucky than horses. In fact, just saying the words together evokes images of thoroughbreds and jockeys adorned in vibrant colors, as they thunder into the homestretch at Churchill Downs - all competing for the dream of winning the Kentucky Derby.

Horse racing and the Kentucky Derby are so ingrained in Kentucky culture that the first Saturday in May, or Derby Day, as Kentuckians call it, is akin to a state holiday. More than 150,000 people travel to Louisville every year to witness the most exciting two minutes in sports. Millions more, particularly those in the Bluegrass State, throw Derby Parties and tune in at home. Since 1935, the city of Louisville begins celebrating a full two weeks early with elegant balls, a marathon, concerts, and community events during the aptly named, Kentucky Derby Festival.

This year will be particularly special because it's the 150th "Run for the Roses," making it the oldest continuous American sporting event. Over the last one and a half centuries, the size and scope of the venerated race, and horse racing culture, have grown exponentially.

#### **Churchill Downs**

With approximately 70 days of live thoroughbred racing a year, Churchill Downs is a busy place. Every year, the mile-long course and the barns next to it house, train and race more than 1,400 horses and welcome more than a guarter of a million visitors. Meets at the "Twin Spires" include the Spring Meet, which begins after Derby Day, the September Meet, and the Fall Meet. If vou find vourself at Churchill Downs on a day without races, check out the Kentucky Derby Museum next to the track, where you can also book racetrack and barn tours to get an insiders' look at what makes Churchill Downs so special.