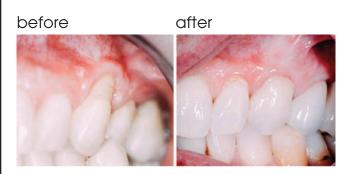

## Pinhole<sup>®</sup> Gum Rejuvenation

Painless and minimally invasive treatment for gum recession.

## **Benefits**

- It's practically Pain-free.
- Multiple teeth Create at once.
- No scalpel of sutures are required
- Quick and comfortable recovery.
- Minimal discomfort and swelling
- Can prevent tooth loss.