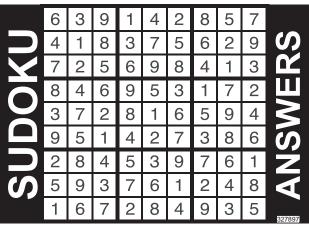

SOCIAL HOUR: 2-6PM • DOMESTIC BEERS • DRAFT BEERS • WELLS • HOUSE WINE

PASTE BUDS

|                |   |   | 1 | 4 | 2 |   |   | 7 |  |
|----------------|---|---|---|---|---|---|---|---|--|
|                |   |   |   | 7 |   |   |   |   |  |
|                | 2 | 5 |   | 9 |   |   |   | 3 |  |
| 8              |   |   | 9 | 5 | 3 |   |   |   |  |
| 8<br>3<br>9    |   |   |   | 1 | 6 | 5 |   | 4 |  |
| 9              |   |   |   |   | 7 |   | 8 | 6 |  |
|                | 8 |   |   | 3 | 9 |   |   |   |  |
| 5              |   | 3 |   |   |   | 2 |   |   |  |
| 1              | 6 | 7 |   |   |   | 9 |   |   |  |
| Level Designer |   |   |   |   |   |   |   |   |  |

#### Here's How It Works:

Sudoku puzzles are formatted as a 9x9 grid, broken down into nine 3x3 boxes. To solve a sudoku, the numbers 1 through 9 must fill each row, column and box. Each number can appear only once in each row, column and box. You can figure out the order in which the numbers will appear by using the numeric clues already provided in the boxes. The more numbers you name, the easier it gets to solve the puzzle!