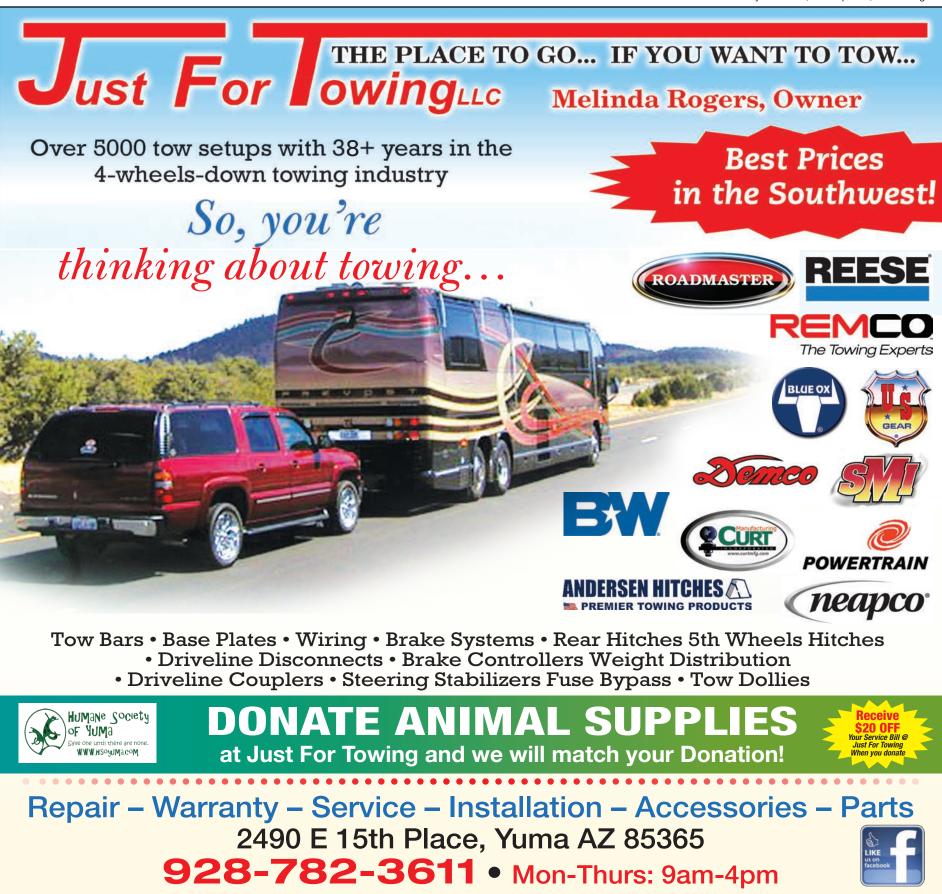

#### **Churchill Downs**

With approximately 70 days of live thoroughbred racing a year, Churchill Downs is a busy place. Every year, the mile-long course and the barns next to it house, train and race more than 1,400 horses and welcome more than a quarter of a million visitors. Meets at the "Twin Spires" include the Spring Meet, which begins after Derby Day, the September Meet, and the Fall Meet. If you find yourself at Churchill Downs on a day without races, check out the Kentucky Derby Museum next to the track, where you can also book racetrack and barn tours to get an insiders' look at what makes Churchill Downs so special.

#### Keeneland Race Course

Keeneland in Lexington has been a horseracing hub since its first races in the late 1930s. With a Spring Meet in April and a Fall Meet in October, Keeneland features around 30 days of racing annually, and each year, its four thoroughbred auctions result in more than \$500 million in sales. Keeneland, a National Historic Landmark, offers vear-round tours of its grounds and training facilities as well as the opportunity to watch horses conduct morning workouts.

#### **Turfway Park**

A few miles from the Cincinnati/Northern Kentucky Airport, Turfway Park holds two meets each year: The Holiday Meet in December and the Winter/Spring Meet from January to late March. Turfway originally opened in 1959 as Latonia Race Track and has featured several prestigious races over the years, including the Jeff Ruby Steaks and the John Battaglia Memorial, both of which are included on the "Road to the Kentucky Derby." Due to its winter and early spring races. Turfway's track is made of synthetic material that makes racing safer during bad weather.

#### **Kentucky Downs**

Located just north of the Kentucky-Tennessee border in Franklin, the all-turf flat racetrack at Kentucky Downs is beautiful, and the only European-style track in North America. Kentucky Downs only holds one meet a year during late summer, making it one of the most exclusive racing events around. During these seven race days, Kentucky Downs offers experiences ranging from VIP treatment at the finish line to free tailgating and general admission on the final turn and stretch.

#### **Ellis Park**

Positioned just north of the Ohio River and just south of the Kentucky-Indiana border in Henderson, Ellis Park Race Course holds meets from July to September. Designed after the Saratoga Race Course in New York. the 1.125-mile dirt track features a 60,000-person grandstand offering amazing views of the racing action.