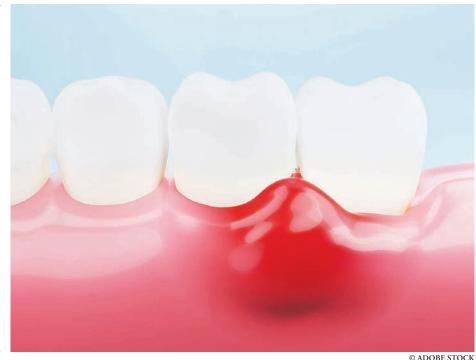

# What Is Gingivitis?

**Dental** Care

Gingivitis develops when plaque, tartar and bacteria build up on the teeth. This causes red, swollen and bleeding gums.

It's the earliest stage of gum disease, also called periodontal disease. Left untreated, it can lead to periodontitis, a more severe type of gum disease that involves bone loss in your jaw.

#### **SYMPTOMS**

Almost half of all adults older than 30 have some kind of gum disease, the Cleveland Clinic says. A symptom of gingivitis is bad breath, particularly the kind that doesn't go away, even after brushing. Also be on the lookout for gums that bleed easily, red and swollen gums, sensitivity to heat and cold, and

Gingivitis is the body's inflammatory response to plaque and tartar on your teeth. When plaque and tartar stay on your teeth too long, it irritates the gums. It's not contagious, though people with gingivitis can spread bacteria through saliva-to-saliva contact.