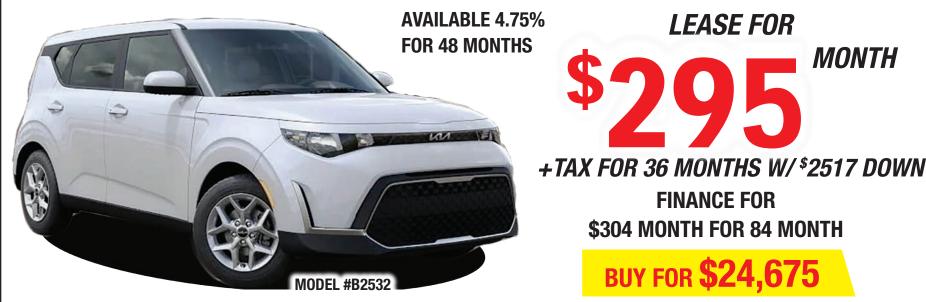

# **NEW 2024 KIA SOUL S**

# PALMSPRINGSKIA.com

-10 years/100,000 mile limited powertrain warranty -5 years/60,000 mile limited basic warranty -5 years/100,000 mile limited anti-perforation warranty 
 100,000 MILE
 -5 years/60,000 mile 24-nour roughted and the second s

MON-SAT 9AM-8PM / SUNDAY 10AM-6PM 877.258.2316 • HWY 111 AT PEREZ ROAD

MSRP of \$24,675 excludes document & license fee, title, registration, taxes, insurance, service contracts, after-market products, financial add-ons, and any outstanding prior credit balances. Purchase price of \$24,675 includes \$500 [including \$500 Customer Cash] total manufacturer purchase rebates. For well-qualified buyers. Selling price of \$25,175. Finance payment of \$304/month includes \$5,035 cash down. Payment based on 6.99% APR over 84 months. 6.99% APR financing for 84 months at \$15.09 per month, per \$1,000 financed. Low APR may not be combined with other offers. Not all buyers will qualify. 4.75% APR financing for 48 months at \$22.92 per month, per \$1,000 financed. For well-qualified buyers. Lease selling price of \$25,175. Estimated Net Cap Cost of \$22,658 based on MSRP of \$24,675 and \$2,517 cash down at signing. \$2,812 due at signing includes money down and first month's payment. Residual value of \$15,545 based on 36-month term and 10,000 miles per year. Total payments of \$10,620. 20¢ per mile over annual mileage. Stock #K14142 / VIN KNDJ23AU7R7906457. Photos for illustration purposes only. See dealer for full detail. On approved credit. Not all credit will qualify for the above rate. Some displayed manufacturer incentives on Approved Credit only. All vehicles are subject to prior sale. Please verify any information in question with a Palm Springs Kia representative. Not responsible for typographical errors. All New vehicles have dealer-installed products and market adjustment that is not included in the above pricing. Current dealer-installed products include Stargard for \$1495, NG2 Paint & Fabric Protection for \$1,495, Nitrogen for \$310 plus added mark-up of \$15,000 on Telluride and Carnival; \$5,000 for all other models. The dealer-installed products and market adjustment are in addition to any displayed MSRP or PRICE AFTER REBATES. All pricing is exclusive of sales tax, government fees, tags, any dealer-installed options, dealer market adjustments, and an \$80 doc fee. Must take delivery from dealer stock by the expiration date noted. Offers expire 04/12/2024.