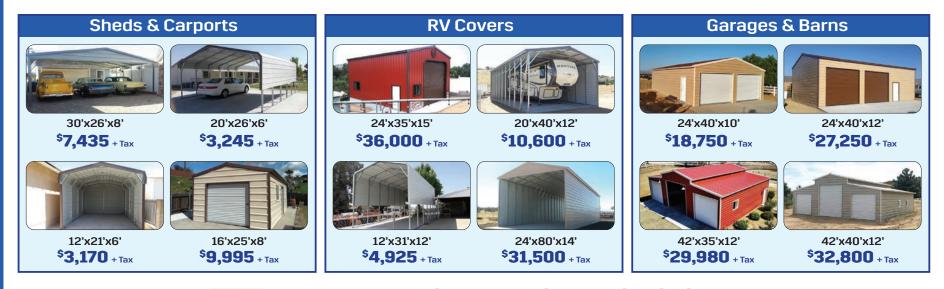

÷

- FACTORY DIRECT
- **INSTALL or DIY AVAILABLE**
- **ALL STEEL CONSTRUCTION**
- **12 COLORS AVAILABLE**
- CUSTOM TO YOUR SPECS

Protection from sun damage

UNITEDCARPORTS.COM Metal Carports • Barns • RV Covers • Garages • Sheds

# CALL FOR MORE INFO 800.757.6742

CA #1005529 - AD EXPIRES Oct 31st 2022 Pricing may vary depending on snow / wind loads, or install equipment requirement.

(6,000) SPORTS CARDS Selling for \$650. Will also trade for comic books. 909-206-9268 Joshua Tree