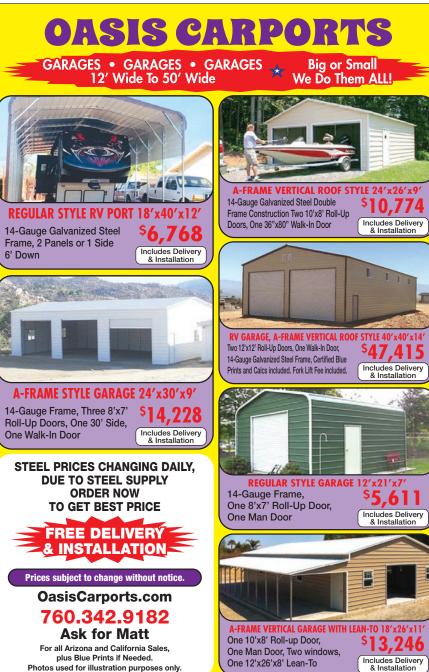

s(\$300/paid) \$199 760-895-4110

FREE ENTERTAINMENT CENTER with glass door and storage Great Shape 760-610-3105

Tempur-Pedic KING SIZE BED good shape \$400 Pat 442-230-6239

MAYTAG WASHER Front loader, good condition, \$100. 760-671-7235 ĎHS

SOFA Tan Sectional \$250; AR-MOIRE hard wood, leaded glass, shelves \$450, 760-671-5039 DHS

ROCKING CHAIR w/Ottoman gray like new \$65 442-290-9113

FOYER ENTRANCE TABLE with glass \$20 760-808-8136

PROPANE CLOTHES DRYER Kenmore brand, works good, white, \$150/obo. 916-548-9990 DHS



for easy up and down. Great for both short or tall persons.

\$90 760-485-2492 PALM DESERT

DARK BROWN RECLINER \$45, Free Walker Chair 760-318-8672

MODERN BEAUTIFUL GRANITE TABLE 5'X7' \$350 760-285-0606

FILE CABINET 2/drawers, Lateral, wood \$100 760-772-0806





1-760-346-0601 • WHITE SHEET • Coachella Valley/Hi-Desert, CA • September 29, 2022 • Page 3

# **VIEW OUR CLASSIFIEDS ON YOUR SMART PHONE!**

With your Internet-enabled smart phone you can browse our classified ads online at any time! Simply scan the barcode below or navigate to www.greenandwhitesheet.com/mobile

3

A scanning app may be required to scan the barcode. Check your app store

for available barcode scanners.

Bringing Buyers and Sellers Together for More Than 50 Years!



Page 4 • WHITE SHEET • Coachella Valley/Hi-Desert, CA • September 29, 2022 • 1-760-346-0601





Quality Service

81780 Highyway 111, Indio, Ca 92201 T. (760) 342-7725 **Behind Bank Of America** 

# Printer Repair Here

HP ↔ BROTHER ↔ CANON ↔ LEXMARK

KONICA-MINOLTA · XEROX · DELL · EPSON · TOSHIBA & MORE